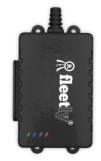

### **Product Summary**

BHARAT-101 is an AIS140 Certified device with and is a Compact high-end Vehicle tracking/Fleet management black box with rugged IP67 casing. It has an embedded sim which is incorporated to send information to 3 IPs. BHARAT 101 is the first device in India to be certified under AIS 140. It can be used in tracking, I/O applications, serial data and real-time tracking. It can be used as a fleet management device in various domains such as Logistic, Taxi operation, Car/Bike rentals and Insurance Telematics etc.