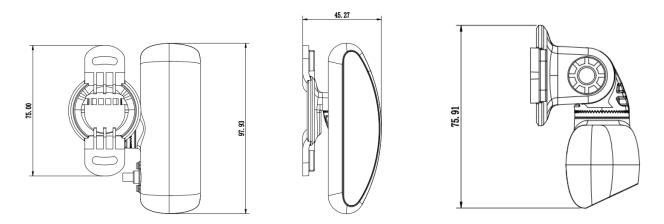

## **Technical Specification**

| Parameters              | Description                                  |
|-------------------------|----------------------------------------------|
| Model                   | FT-AHD-DSMCA29PM                             |
| Image sensor            | 1/4 // 1.0M pixel CMOS                       |
| Resolution              | 1280H*800V                                   |
| Video signal standards  | NTSC/PAL                                     |
| Minimum illumination    | OLux/1.6F (IR fill light)                    |
| Synchronization system  | Internal synchronization                     |
| Scanning system         | Progressive scan                             |
| S/N                     | ≥ 40dB                                       |
| Lens                    | 3mm HFOV : 65° VFOV : 41°                    |
| Electronic shutter      | Auto                                         |
| Exposure mode           | Auto                                         |
| Auto gain               | Supported                                    |
| 3D noise reduction      | Supported                                    |
| Day-to-night            | Black & white mode (default: black & white)  |
| Aspect ratio of image   | 3:4 for left A-pillar installation           |
| Gamma correction        | 0.45                                         |
| IR                      | 2pcs 940nm LED arrays                        |
| IR detection range      | Up to 1.0m                                   |
| Video output            | AHD coaxial HD standard, 4Pin aviation cable |
| Power supply            | DC12V± 10%                                   |
| Power Consumption (max) | 150mA/DC12V±5%                               |
| Operating temperature   | -40°C ~ 70°C                                 |
| Dimensions              | 97.9mm*45.3mm*75.9mm (L*W*H)                 |
| Net weight              | above 210g                                   |

## Dimension (unit: mm)

Video output cable interface