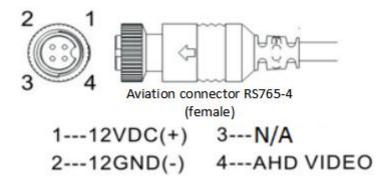

## **Technical Specification**

| Parameters              | Description                                  |
|-------------------------|----------------------------------------------|
| Model                   | FT-AHD-DSMCA29PM                             |
| Image sensor            | 1/4 // 1.0M pixel CMOS                       |
| Resolution              | 1280H*800V                                   |
| Video signal standards  | NTSC/PAL                                     |
| Minimum illumination    | OLux/1.6F (IR fill light)                    |
| Synchronization system  | Internal synchronization                     |
| Scanning system         | Progressive scan                             |
| S/N                     | ≥ 40dB                                       |
| Lens                    | 3mm HFOV : 65° VFOV : 41°                    |
| Electronic shutter      | Auto                                         |
| Exposure mode           | Auto                                         |
| Auto gain               | Supported                                    |
| 3D noise reduction      | Supported                                    |
| Day-to-night            | Black & white mode (default: black & white)  |
| Aspect ratio of image   | 3:4 for left A-pillar installation           |
| Gamma correction        | 0.45                                         |
| IR                      | 2pcs 940nm LED arrays                        |
| IR detection range      | Up to 1.0m                                   |
| Video output            | AHD coaxial HD standard, 4Pin aviation cable |
| Power supply            | DC12V± 10%                                   |
| Power Consumption (max) | 150mA/DC12V±5%                               |
| Operating temperature   | -40°C ~ 70°C                                 |
| Dimensions              | 97.9mm*45.3mm*75.9mm (L*W*H)                 |
| Net weight              | above 210g                                   |

## Dimension (unit: mm)

Video output cable interface