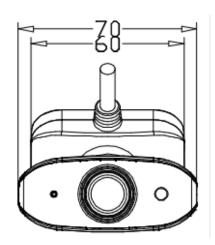

#### Dimension (Unit: mm)

## **Technical Specification**

| Model                | FT-AHD-GC01                                     | FT-AHD-GC01                                                 |
|----------------------|-------------------------------------------------|-------------------------------------------------------------|
| CMOS                 | 1/3" 1.3M pixel CMOS                            | 1/3" CMOS                                                   |
| Resolution           | 1280(H)x720(V)                                  | 700 TVL                                                     |
| Format               | NTSC/PAL                                        |                                                             |
| Minimum illumination | 0.05Lux(Color illumination),F1.2                | 0.1Lux(Color illumination),F1.2                             |
| IR distance          | 3~5m                                            | 5~8m                                                        |
| S/N                  | ≥52dB                                           | ≥45dB                                                       |
| Lens                 | 2.3mm M12, Fixed apertureF1.8                   | 2.3mm M12, Fixed apertureF1.8                               |
| FOV(4mm)             | H*V 115°*64.5°                                  | H*V 115°*64.5°                                              |
| Video output         | 1.0Vp-p AHD video output 75 Ω,<br>4pin DIN JACK | 1.0Vp-p composite video output, 75 $\Omega$ , 4pin DIN JACK |
| Audio                | Built-in mic                                    |                                                             |
| Power                | DC12V± 10%                                      |                                                             |
| Consumption (Max.)   | 140mA/DC12V ±5%                                 | 130mA/DC12V ±5%                                             |
| Working temperature  | -40°C ~ 70°C                                    |                                                             |
| Dimension            | 85.6(L)*40(W)*70(H)mm                           |                                                             |
| Weight               | About 120g                                      |                                                             |