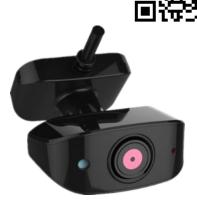

# FT-AHD-GC01 Vehicle AHD IR Camera

CMOS Sensor

Compact size

Light weight

**Heat dissipation** 

Built-in mic

SCE UK PTCRB

### **Product Summary**

Fleetly FT-AHD-GC01 camera housing is made of metal and built to survive in rugged and vandal susceptible environments. Vibration and thermal tested, the powerful camera is an excellent choice for taxi surveillance system. Utilizing the Sony CMOS imaging sensor, it provides outstanding image quality in both day and night lighting conditions. Besides, it also included an integrated Microphone which is able to captures clear audio of driver and passengers. As for its compact size, it can install with the rear-view mirror and will not affect driver driving.

#### **Key Features:**

- > 1.3M pixel CMOS
- Lens Size 2.3mm
- Easy to assemble and install; lockable angle and anti-vibration design
- > Aluminium alloy shell, good heat dissipation
- Compact size, light weight
- > Application: taxi