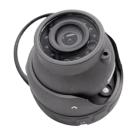

5

Day & Night Auto

**Auto-iris Lens Control** N/A

**IR** 

Infrared LED 12 LEDs

Infrared Spectrum 940nm (no red dot when IR on)

**Infrared LED Range** 5m

Sensitivity 0.1Lux at F1.2, Color mode, 0 Lux IR ON

### Hardware and others

AHD video, 4PIN Aviation female connector **Video Output** 

Cable length 30cm by default, can be extended by extension

Cable

**Audio** Available (with built-in Mic)

Pan Adjusting Available

**Tilt Adjusting** Available

**Power Supply** 12V DC ±10%

**Power Consumption** 160mA ±10%

Dimensions (L x W x H) Φ69.2\*52.8mm

**Net Weight** 200g

**Protection Level IP65** 

-20°C to +70°C **Operating Temperature** 

**Storage Temperature** -40°C to +80°C

Humidity ≤85%RH

### Dimension (unit: mm)













4PIN Aviation interface -Female

# Appearance