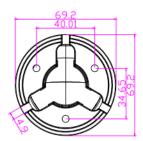

### Dimension (unit: mm)

4PIN Aviation interface -Female

**Tilt Adjusting** Available

**Power Supply** 12V DC ±10%

**Power Consumption** 160mA ±10%

Dimensions (L x W x H) Φ69.2\*52.8mm

**Net Weight** 200g

**Protection Level IP65** 

-20°C to +70°C **Operating Temperature** 