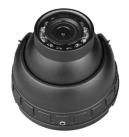

.45

Day & Night Auto

**Auto-iris Lens Control** N/A

**IR** 

Infrared LED 12 LEDs

Infrared Spectrum 940nm (no red dot when IR on)

**Infrared LED Range** 5m

Sensitivity 0.1Lux at F1.2, Color mode, 0 Lux IR ON

### Hardware and others

AHD video, 4PIN Aviation female connector **Video Output** 

Cable length 30cm by default, can be extended by extension

Cable

**Audio** Available (with built-in Mic)

Pan Adjusting Available

**Tilt Adjusting** Available

**Power Supply** 12V DC ±10%

**Power Consumption** 160mA ±10%

Dimensions (L x W x H) Φ69.2\*52.8mm

**Net Weight** 200g

**Protection Level IP65** 

-20°C to +70°C **Operating Temperature** 

**Storage Temperature** -40°C to +80°C

Humidity ≤85%RH

### Dimension (unit: mm)













4PIN Aviation interface -Female

# Appearance