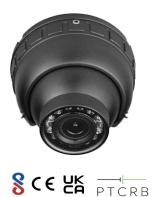

# FT-AHD-GC06 Vehicle AHD IR Camera









**CMOS Sensor** 



**IP65 Protection** 



With audio



3.6mm Fixed Lens



**IR Night vision** 



## **Product Summary**

FT-AHD-GC06 is a compact mini lightweight AHD vehicle camera delivering full HD 720p resolution suitable for vehicles to mount anywhere within the vehicle. Typical usage includes driver facing.

# **Key Features:**

- Mini IR Dome Camera, easy for Pan/tilt adjustment
- > 1/2.9" CMOS
- > High Resolution: 2MP (1080P)
- Minimum Illumination: 0.1Lux at F1.2, Color mode, 0 Lux IR ON
- > 3.6mm fixed Lens (2.8/2.1mm lens for option)
- With audio Available

## **Technical Specification**

#### Model

#### FT-AHD-GC06

#### Camera

Sensor 1/2.9" CMOS senor

**Signal Format** PAL / NTSC

**Picture Elements** 1920(H) x 1080(V)

**Horizontal Resolution** 2000TVL (1080P/2 Megapixels)

Lens Megapixel 3.6mm Fixed Iris Lens (2.8/2.1mm

lens for option)

Viewing angle 3.6mm: 90 de