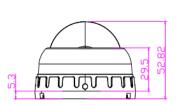

### Dimension (unit: mm)

4PIN Aviation interface -Female

**Tilt Adjusting** Available

**Power Supply** 12V DC ±10%

**Power Consumption** 160mA ±10%

Dimensions (L x W x H) Φ69.2\*52.8mm

**Net Weight** 200g

**Protection Level IP65** 

-20°C to +70°C **Operating Temperature** 