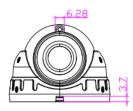

### Dimension (unit: mm)

4PIN Aviation interface -Female

**Tilt Adjusting** Available

**Power Supply** 12V DC ±10%

**Power Consumption** 160mA ±10%

Dimensions (L x W x H) Φ69.2\*52.8mm

**Net Weight** 200g

**Protection Level IP65** 

-20°C to +70°C **Operating Temperature** 