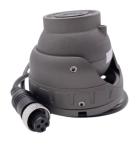

# FT-AHD-GC06 Vehicle AHD IR Camera

**CMOS Sensor** 

**IP65 Protection** 

With audio

3.6mm Fixed Lens

**IR Night vision** 

## **Product Summary**

FT-AHD-GC06 is a compact mini lightweight AHD vehicle camera delivering full HD 720p resolution suitable for vehicles to mount anywhere within the vehicle. Typical usage includes driver facing.

# **Key Features:**

- Mini IR Dome Camera, easy for Pan/tilt adjustment
- > 1/2.9" CMOS
- > High Resolution: 2MP (1080P)
- Minimum Illumination: 0.1Lux at F1.2, Color mode, 0 Lux IR ON
- > 3.6mm fixed Lens (2.8/2.1mm lens for option)
- With audio Available

# Appearance