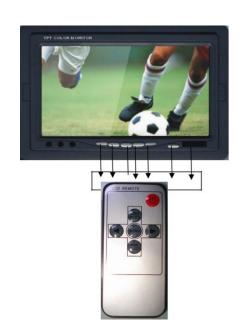

## Function of report controller

POWER: Switch for power supply

VIDEO: V1/V2 selecting

MENU: Menu (brightness, colours, contrast) button

VOL+: Increase button VOL-: Reduces button

MODE: Selecting results of display