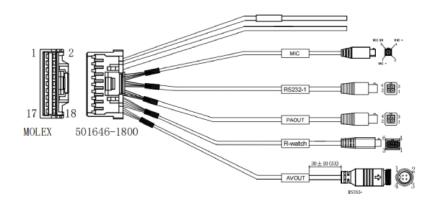

#### Wire Port Definitions

Power and alarm signal input cable

#### Serial cable