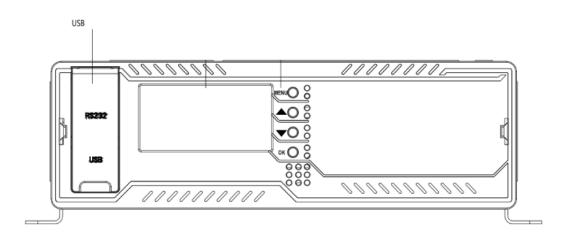

USB2.0 SIM DB9 1-channel **RS485** 1 × RS485 port **RS232** 1 × RS232 port **External MIC** 1× large 5559-4P connector **External Speaker** 4 × small 5559-4P connectors 10 8-channel input and 2-channel output 2-channel **Analog Input** 1-channel pulse speed detection **Speed Power Consumption** DC 9-36 V Input Output 500mA@5V, 200mA@12V Sleep Power < 3 W Consumption **Standby** Power 2 mA@24 V **Consumption time Operating Power** < 8 W (no load); < 18 W (full load) Consumption **Physical Characteristics Device Dimensions** Panel: 187.5 mm (L) × 59.5 mm (W); MDVR: 178 mm × 50 mm × 170 mm **Operating Temperature** -30°C to +70°C **Environment Storage Temperature** -40°C to +85°C **Operating Humidity** 15% - 95%RH

## **Dimensions**



#### **Panel Ports Definitions**

## Front panel ports



## Rear panel port



#### Wire Port Definitions

Power and alarm signal input cable



#### Serial cable