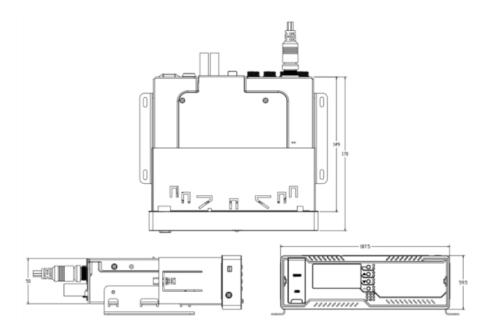

## **Dimensions**

**Storage** SD 1 × SD card slot Hard Disk 1 × 2.5" hard disk **Port USB** 1 × USB2.0 SIM DB9 1-channel **RS485** 1 × RS485 port **RS232** 1 × RS232 port **External MIC** 1× large 5559-4P connector **External Speaker** 4 × small 5559-4P connectors 10 8-channel input and 2-channel output 2-channel **Analog Input** 1-channel pulse speed detection **Speed Power Consumption** DC 9-36 V Input Output 500mA@5V, 200mA@12V Sleep Power < 3 W Consumption **Standby** Power 2 mA@24 V **Consumption time Operating Power** < 8 W (no load); < 18 W (full load) Consumption **Physical Characteristics Device Dimensions** Panel: 187.5 mm (L) × 59.5 mm (W); MDVR: 178 mm × 50 mm × 170 mm **Operating Temperature** -30°C to +70°C **Environment Storage Temperature** -40°C to +85°C **Operating Humidity** 15% - 95%RH