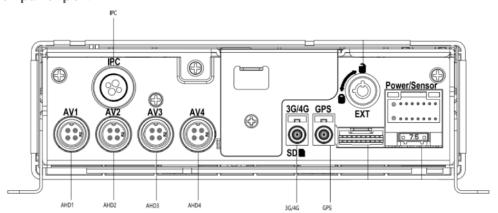

nel **RS485** 1 × RS485 port **RS232** 1 × RS232 port **External MIC** 1× large 5559-4P connector **External Speaker** 4 × small 5559-4P connectors 10 8-channel input and 2-channel output 2-channel **Analog Input** 1-channel pulse speed detection **Speed Power Consumption** DC 9-36 V Input Output 500mA@5V, 200mA@12V Sleep Power < 3 W Consumption **Standby** Power 2 mA@24 V **Consumption time Operating Power** < 8 W (no load); < 18 W (full load) Consumption **Physical Characteristics Device Dimensions** Panel: 187.5 mm (L) × 59.5 mm (W); MDVR: 178 mm × 50 mm × 170 mm **Operating Temperature** -30°C to +70°C **Environment Storage Temperature** -40°C to +85°C **Operating Humidity** 15% - 95%RH

## **Dimensions**



#### **Panel Ports Definitions**

## Front panel ports



## Rear panel port



#### Wire Port Definitions

Power and alarm signal input cable



#### Serial cable