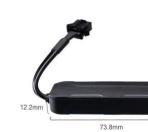

**LED** indication GPS (Blue), GSM (Green)

SIM Micro-SIM

Data storage 32+32Mb

**Physical specification** 

**Dimensions** 73.8 × 25.9 × 12.2mm

Weight 26.6g

**Operating environment** 

**Operating temperature** -20°C to 70°C

Warmly Prompt:1mm=0.039 inch

12.2mm=0.480 inch 25.9mm=1.019 inch 73.8mm=2.906 inch

25.9mm